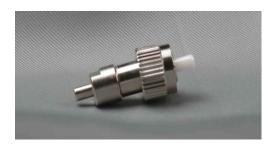

## **Description**

The bare fiber adapter is used to connect the bare end-face of the optical fiber or optical fiber cable. Together with test instruments with FC or SC connectors, they could be easily used for the intuitionistic inspection and faults identification. It is applicable for the lab research and field work.

## **Applications**

Optical Fiber Communication System
Optical Fiber Sensor
Optical Fiber Test Equipment
Optical Fiber CATV

FC (Male) -LC (Female), LC (Male) -SC (Female) 转接适配器