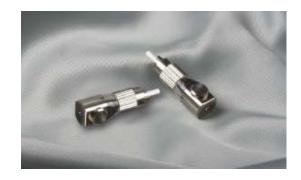

## **Description**

The bare fiber adapter is used to connect the bare end-face of the optical fiber or optical fiber cable. Together with test instruments with FC or SC connectors, they could be easily used for the intuitionistic inspection and faults identification. It is applicable for the lab research and field work.

## **Applications**

Optical Fiber Communication System
Optical Fiber Sensor
Optical Fiber Test Equipment
Optical Fiber CATV

FC (Male) -LC (Female), LC (Male) -SC (Female) 转接适配器