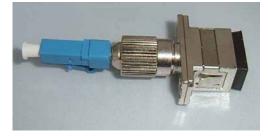

## **Description**

We design the practical and exquisite FC-LC, LC-SC hybrid adapters to meet the customers' special requests. The hybrid adapters solve the converted connection between 1.25mm and 2.5mm ferrules. In the mean time, it also solve the problem of large insertion loss and damageable disadvantage during the converted connection of optical patch cords. It is a good choice for converted connection between the optic fiber equipment and other optical fiber test instruments.